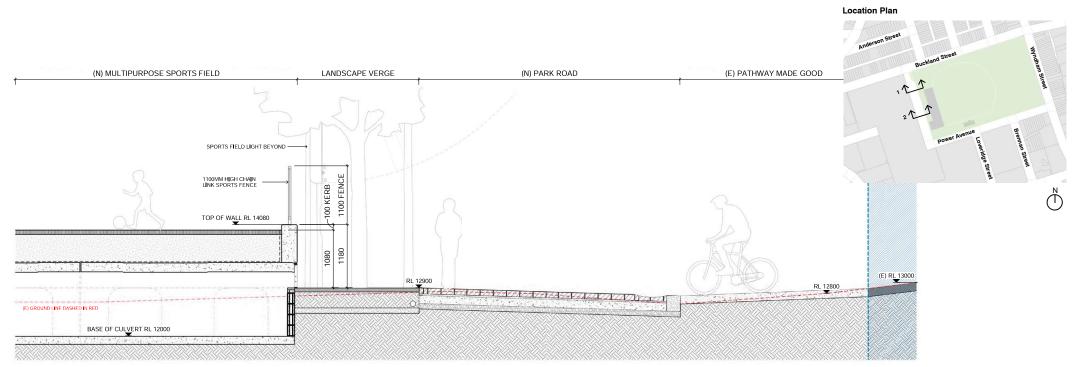

#### SECTION 1 - ADJACENT TO THE EXISTING ALEXANDRIA PARK DRIVEWAY

SECTION 2 - ADJACENT TO THE EXISTING ALEX PARK TENNIS AMENITY BLOCK

#### **Alexandria Park Shared Use Field - Plan, Sections & Elevation**

CITYOFSYDNEY