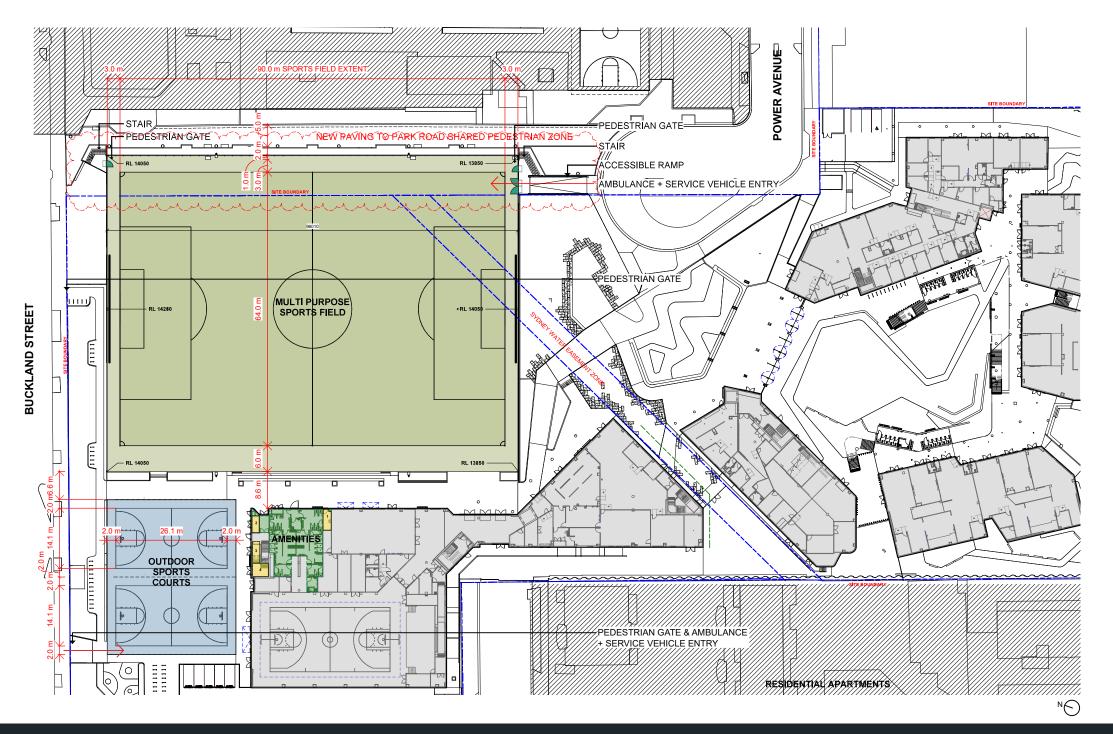

# **Attachment G**

Concept Plan – Synthetic Sports Field and Public Domain Works – Park Road, Alexandria

**Alexandria Park Shared Use Field - Plan, Sections & Elevation** 

CITYOFS<u>ydney</u>

#### **Proposed works**