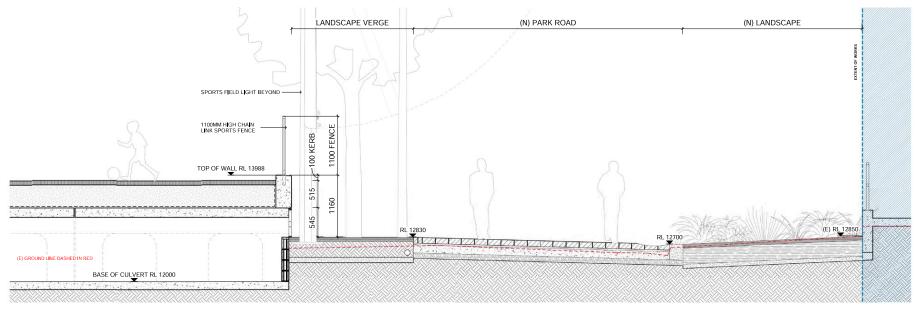

#### SECTION 1 - ADJACENT TO THE EXISTING ALEXANDRIA PARK DRIVEWAY

SECTION 2 - ADJACENT TO THE EXISTING ALEX PARK TENNIS AMENITY BLOCK

## Alexandria Park Shared Use Field - Plan, Sections & Elevation

CITYOFSYDNEY